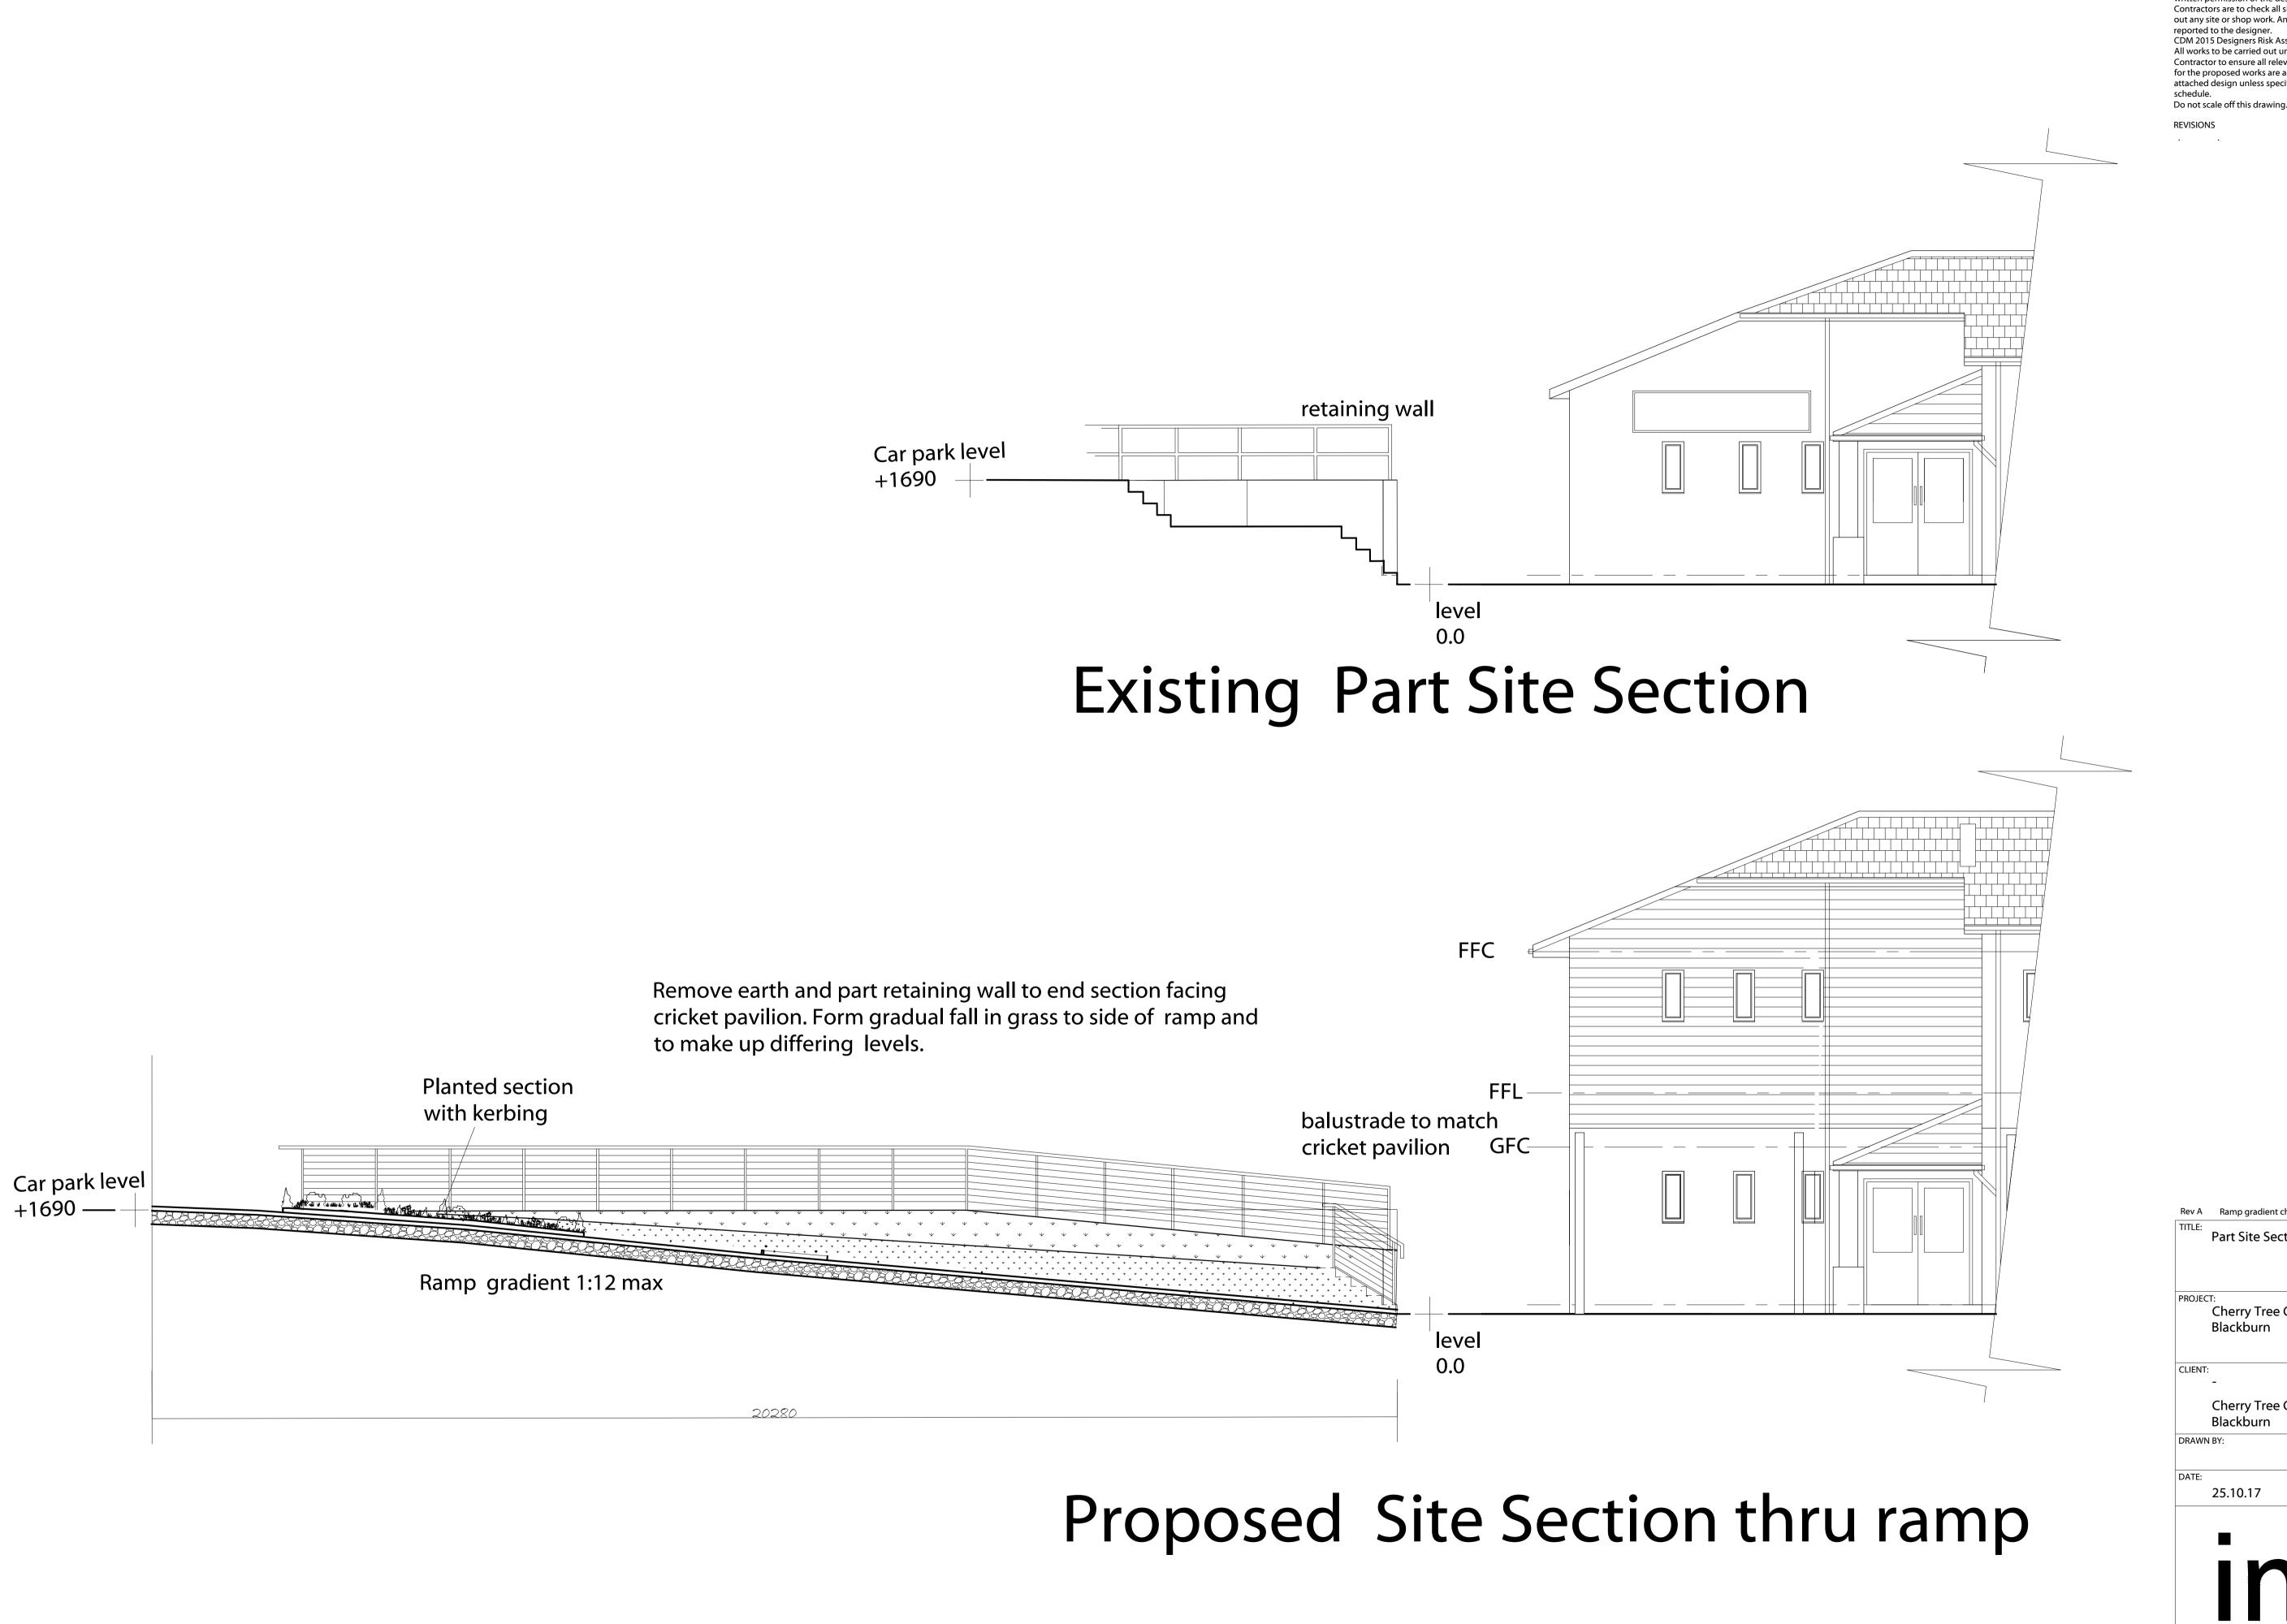

00.00.00

Rev A Ramp gradient changed to 1:12, Part Site Sections

Cherry Tree Cricket Club

Cherry Tree Cricket Club SCALE: 1:100 @ A3

1:50 @ A1 1257.08 25.10.17

Blackburn, Lancashire BB1 2EH